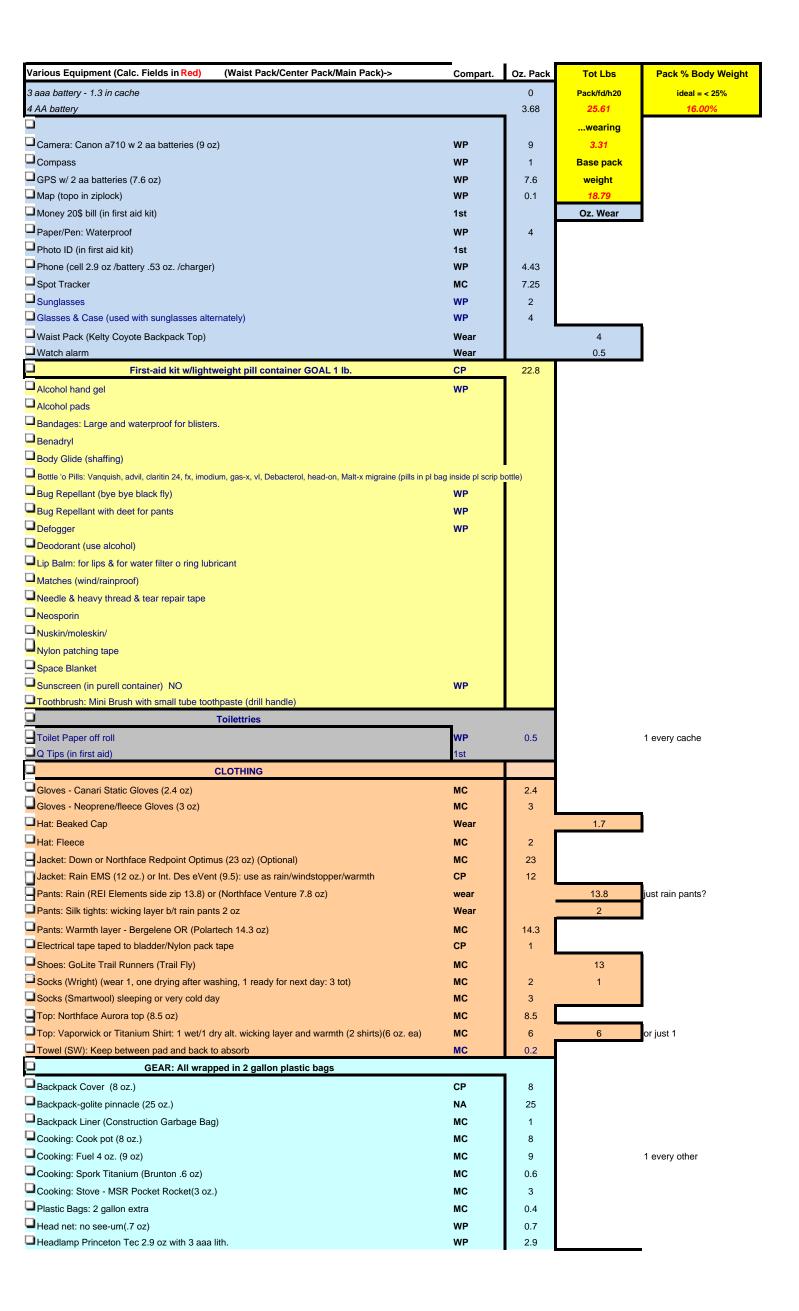

|                                                                                              |           | _     |                 |    |
|----------------------------------------------------------------------------------------------|-----------|-------|-----------------|----|
| Hiking poles                                                                                 | n/a       |       | 11              |    |
| ☐ Knife (Ultralite Al Mar Eagle 2.56 oz.)                                                    | Pak Strap | 2.56  |                 |    |
| Sleep System: Bivy Sack Integral Designs eVent Crysallis (24 oz.)                            | MC        | 24    |                 |    |
| Sleep System: Camping stakes: use broken branches on site                                    | MC        | 0     |                 |    |
| Sleep System: Fleece Blanket in lieu of sleeping bag                                         | MC        | 10    |                 |    |
| ☐ Sleep System: Sleeping pad (1/2 sized=6.2 oz) to use as support in backpack and for sleep. | MC        | 6.2   |                 |    |
| ☐ Sleep System: Tarp: Int Des SilTarp 7oz and 4 10' lengths of 3/16 shockcord                | MC        | 7     |                 |    |
| Plastic quick Ties                                                                           | OUTSIDE   | 0.5   |                 |    |
| ☐ Twine NO                                                                                   | n/a       | 0     |                 |    |
| ☐ Water: Bladder: 2 (2 liter) carry 1 liter (4 oz.)                                          | MC        | 4     |                 |    |
| Water: Bottle (Platypus bottle1 liter)                                                       | СР        | 3     |                 |    |
| Water: MSR Hyperflow Microfilter (7.6 oz)                                                    | MC        | 7.6   |                 |    |
| Water: Purification (Aquamira) Tablets 12 Pack .4 oz/pack 8\$                                | СР        | 0.4   |                 |    |
| FOOD: Goal 1.5 lbs. day *2                                                                   |           | _     | Day Food 1 in 4 | th |
| Bear Canister 1/2 size (2 lbs.1 oz.)                                                         | MC        | 33    | Weight lbs.     |    |
| FOOD: Goal 1.5 lbs. day *2                                                                   |           | 75.06 | 2.345625        |    |
| ☐ Water (1 liters) (34 oz. liter)                                                            |           | 34    |                 |    |
| ☐ Breakfast: Oatmeal w/milk package                                                          |           | 4     |                 |    |
| ☐ Breakfast: Poptarts                                                                        |           |       |                 |    |
| Breakfast: Scrambled Eggs/Bacon 4.5                                                          |           | 4.5   |                 |    |
| Dinner: 2 serving dinner chicken w/rice 6.38 oz.                                             |           | 6.5   |                 |    |
| Dinner: Lasanga Dinner 2 serve 4.8 oz.                                                       |           |       |                 |    |
| Dinner: Mac/Cheese 6.81 oz.                                                                  |           |       |                 |    |
| ☐ Dinner: Noodles/Chicken 4.73                                                               |           |       |                 |    |
| ☐ Dinner: Vegetable Stew/beef                                                                |           |       |                 |    |
| Lunch: MRE Cheese Omlett, Chicken Fajita, Vegi manicotti, Chicken Dumplings                  |           | 8     |                 |    |
| Fruit in bags YES                                                                            |           |       |                 |    |
| Gorp YES                                                                                     |           | 3     |                 |    |
| Power Bar Nut Naturals                                                                       |           | 1.58  |                 |    |
| Crank e-gel YES                                                                              |           | 1.9   |                 |    |
| Olive oil (extra virgin) (put 2 fl oz/dayin plastic bottle) YES                              |           | 1.8   |                 |    |
| ☐Big Bar YES                                                                                 |           |       |                 |    |
| Powdered Humus ????????                                                                      |           | 1.5   |                 |    |
| Nature's Path Optimum Energy bar YES                                                         |           | 2     |                 |    |
| Prozone Powder (3 tbs. 1.5 oz.) YES                                                          |           | 1.5   |                 |    |
| Sunflower seeds & walnuts salted 1/2 cup YES                                                 |           | 1.25  |                 |    |
| ☐Tuna in oil pouch                                                                           |           |       |                 |    |